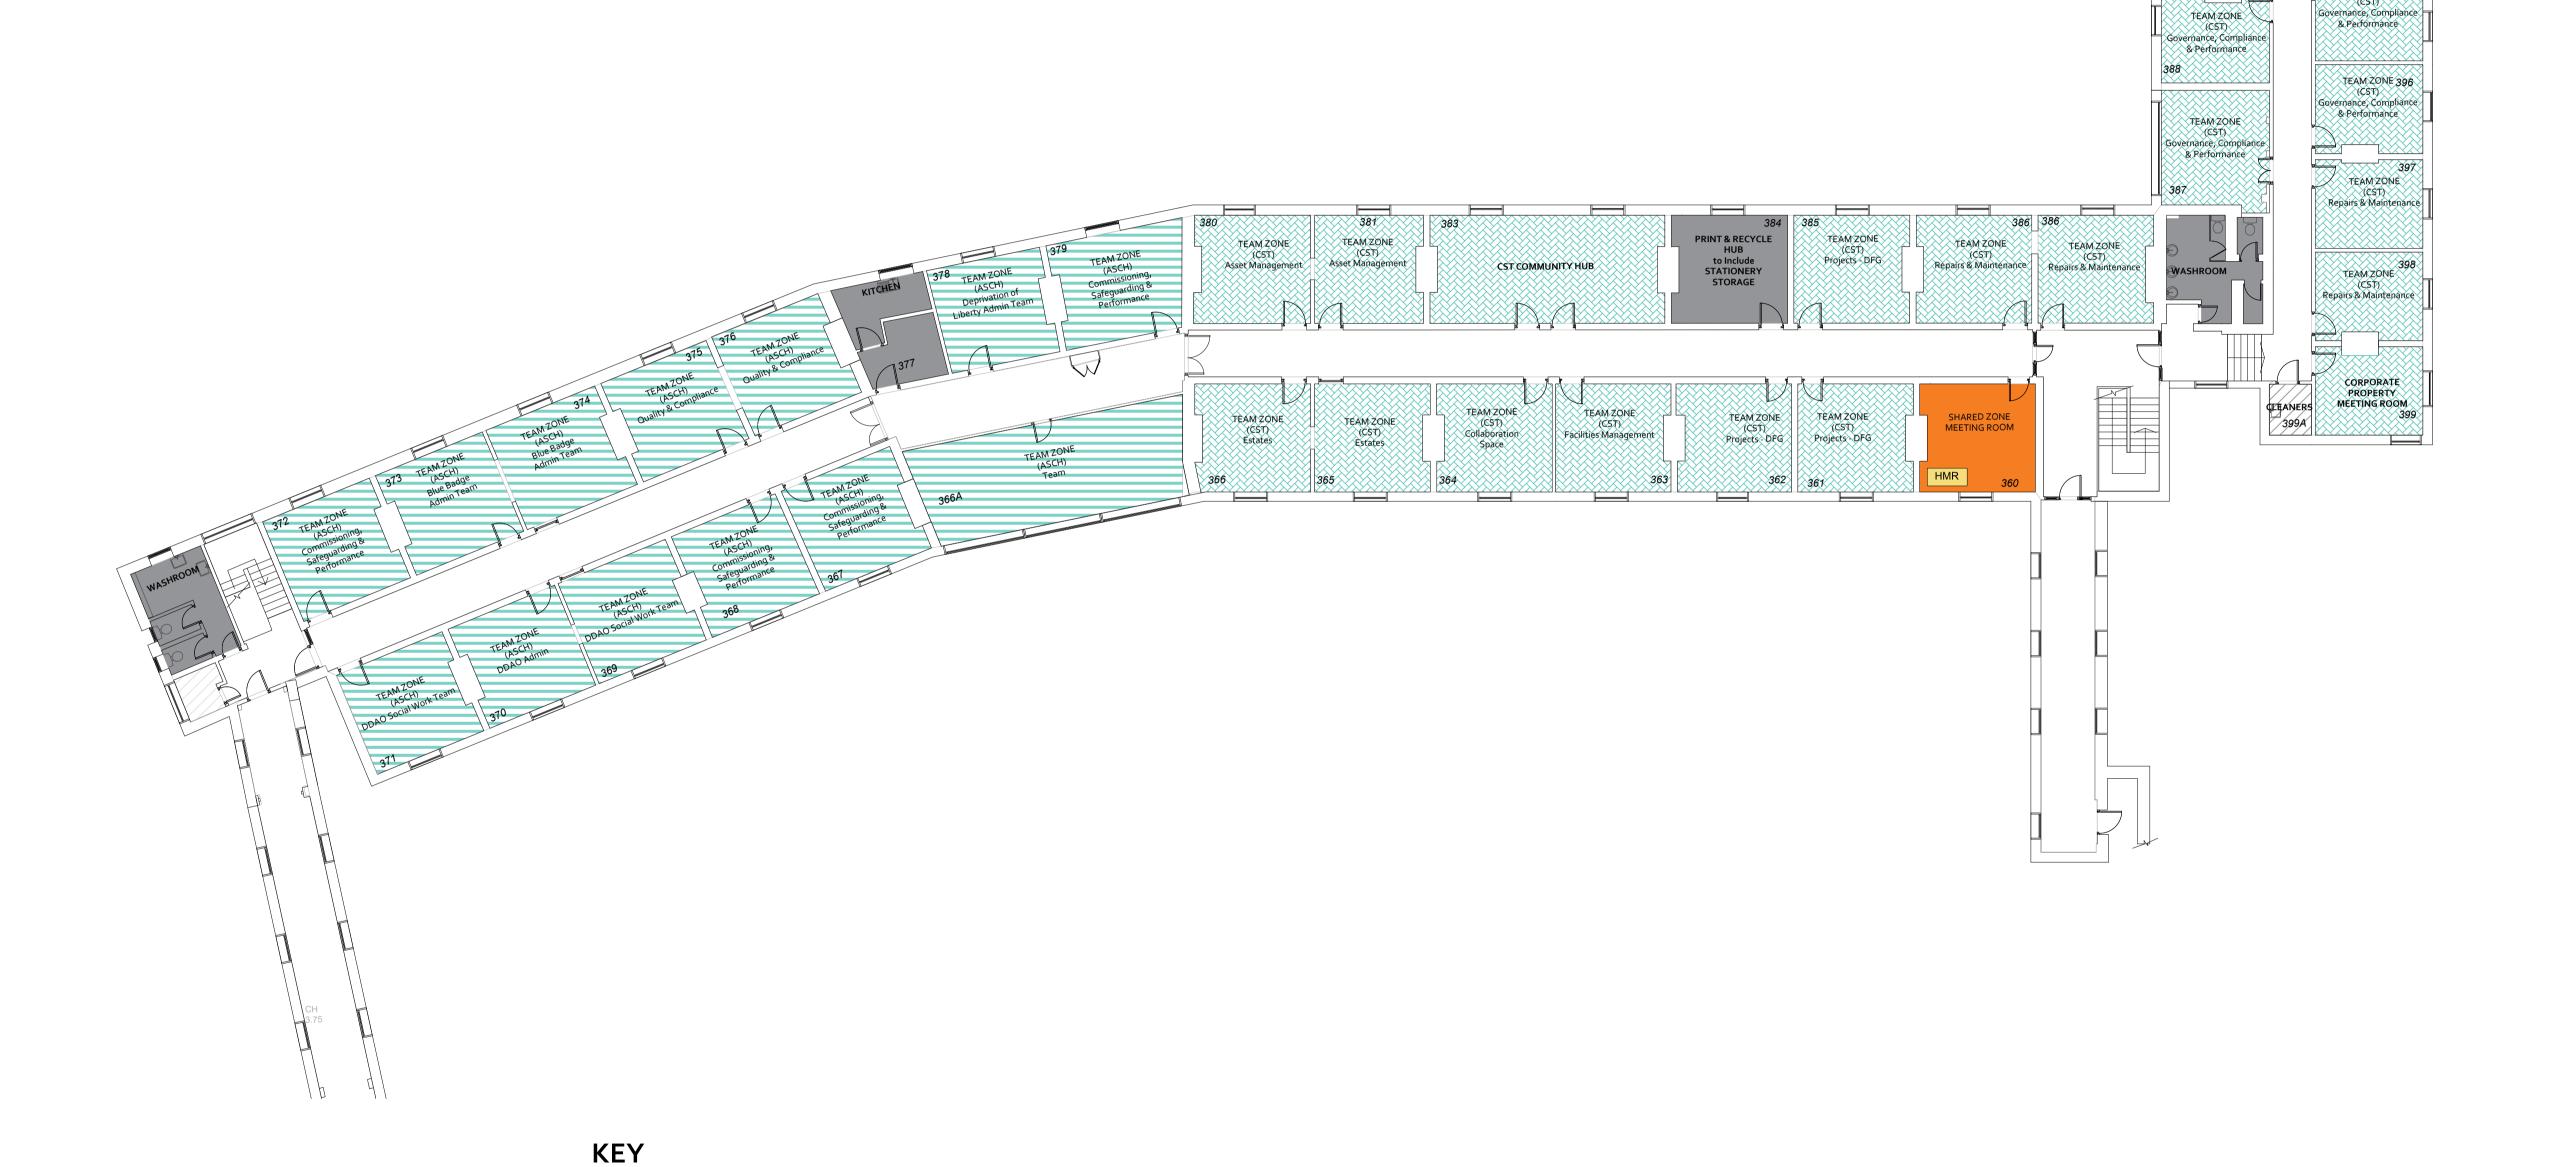

Third Floor - GIA = 1236sqm

Service - Adult Social Care & Health (ASCH)

Team Zone:

Dedicated Work Area of 272sqm

Approximately 56 work spaces

Third Floor - GIA = 1236sqm

Service - CST

Team Zone:

Dedicated Work Area of 370sqm

Approximately 76 work spaces

Modern Ways of Working - Phase 1
County Hall - North Block
Third Floor
Scale 1:150 @ A1
29/06/22 Rev:12

Shared Zone

HMR Hybrid Meeting Room

## Team Zone - ASCH

- Blue Badge Admin Team 8 Work Spaces
- Commissioning, Safeguarding & Performance - 16 Work Spaces
- Quality & Compliance 8 Work Spaces
- Deprivation of Liberty Admin Team -3 Work Spaces
- DDAO Social Work Team 8 Work Spaces
- DDAO Admin 4 Work Spaces
- Team 9 Work Spaces

## Team Zone -CST Corporate Property

- Asset management 8 Work Spaces
- Projects DFG 12 Work Spaces
- Repairs & Maintenance 14 Work Spaces
- Facilities Management 4 Work Spaces
- Governance, Compliance & Performance 26 Work Spaces
- Estates 8 Work Spaces
- Collaboration Space 4 Work Spaces
- 1 x Meeting Room
- 1 x Community Hub

## **Facilities**

- 2 x Kitchen
- Toilets
- Print & Recycle Hub

## Restricted / Mechanical Facilities

- Boiler / Plant Room
- Electrical Room
- Cleaners Store